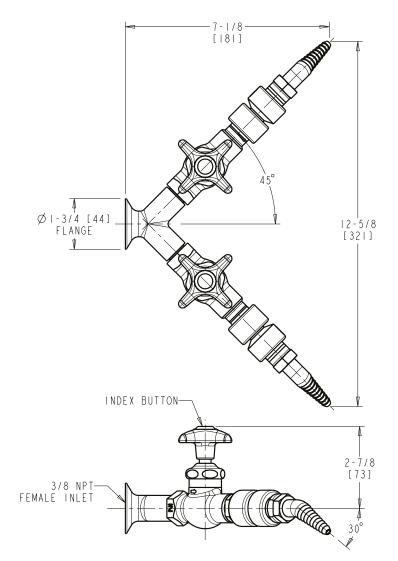

## Laboratory Water Valves

LWV1-C51-60 Straight Pattern Water Valve

- 1/4-Turn Adjustable Flow Compression Cartridge
- Metal Handle with Cold Water Button
- 30 Degree Angle Serrated Nozzle with Vacuum Breaker
- Y Pattern Wall Flange
- Solid Brass Valve Construction
- Fully Assembled and Tested

Note: All dimensions are in inches and [millimeters].