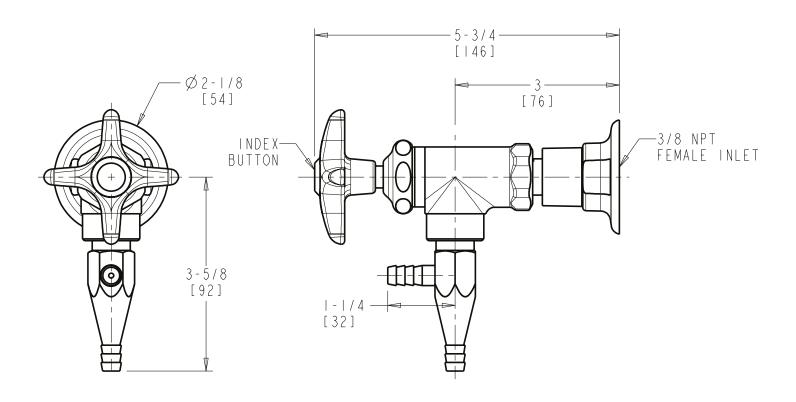

## LWV2-A31-50 Angle Pattern Water Valve

- 1/2-Turn Compression Cartridge
- Metal Handle with Cold Water Button
- Straight Serrated Nozzle with Aspirator
- Straight Wall Flange
- Solid Brass Valve Construction
- Fully Assembled and Tested

Note: All dimensions are in inches and [millimeters].