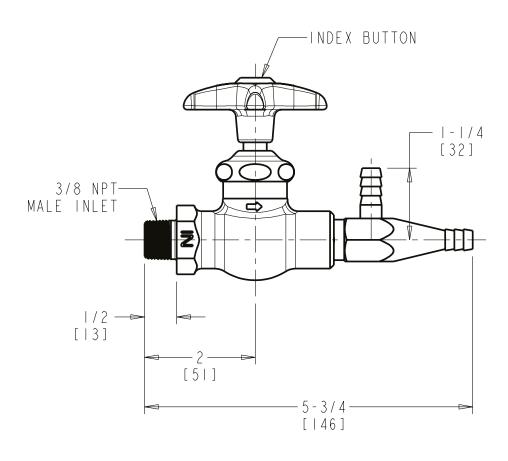

## LWV1-C34 Straight Pattern Water Valve

- 1/4-Turn Adjustable Flow Compression Cartridge
- Plastic Handle with Hot Water Button
- Straight Serrated Nozzle with Aspirator
- Turret, Flange Not Included
- Solid Brass Valve Construction
- Fully Assembled and Tested

Note: All dimensions are in inches and [millimeters].