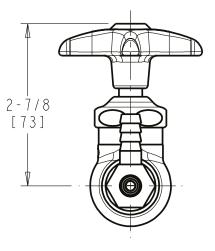

## LWV1-C34 Straight Pattern Water Valve

- 1/4-Turn Adjustable Flow Compression Cartridge
- Plastic Handle with Hot Water Button
- Straight Serrated Nozzle with Aspirator
- Turret, Flange Not Included
- Solid Brass Valve Construction
- Fully Assembled and Tested

Note: All dimensions are in inches and [millimeters].