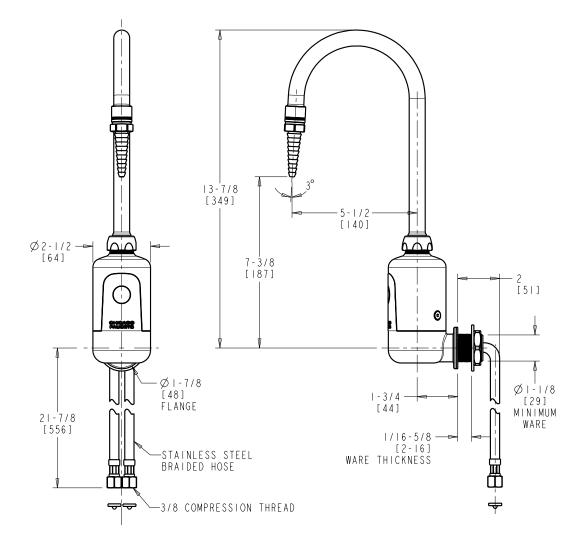

## Laboratory Electronic Faucets

**LEF-B51-01** Wall Mounted, Dual Supply for Hot and Cold Water Service

- Multiple Field-adjustable Modes and Ranges
- Compatible with Chicago Faucets Commander® Hand-held Programming Unit
- 5-1/4" Rigid/Swing Gooseneck Spout with Serrated Nozzle
- Includes ASSE 1070 Mixing Valve with Cold Water Bypass
- Power Source: Battery Powered
- Solid Brass Valve Construction
- Fully Assembled and Tested

Note: All dimensions are in inches and [millimeters].