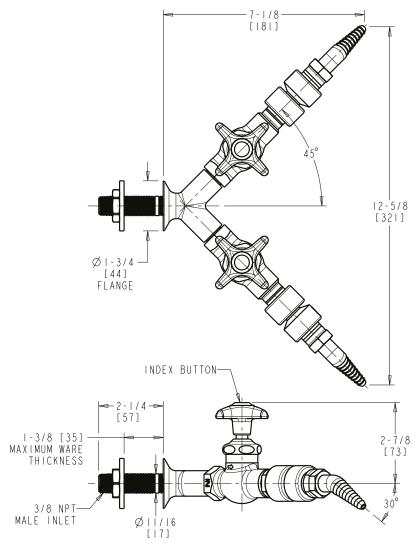

## **Straight Pattern Water Valve**

- 1/2-Turn Compression Cartridge
- Metal Handle with Hot Water Button
- 30 Degree Angle Serrated Nozzle with Vacuum Breaker
- Y Pattern Wall Flange with Shank
- Solid Brass Valve Construction
- Fully Assembled and Tested

Note: All dimensions are in inches and [millimeters].