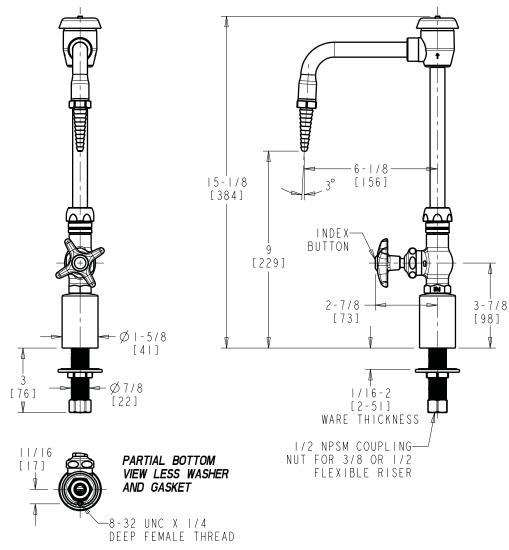

## **Deck Mounted, Single Inlet Water Faucet**

- 1/4-Turn Ceramic Cartridge
- Metal Handle with Cold Water Button
- 6" Rigid/Swing Gooseneck Spout with Vacuum Breaker and Straight Serrated Nozzle
- Solid Brass Valve Construction
- Fully Assembled and Tested

Note: All dimensions are in inches and [millimeters].