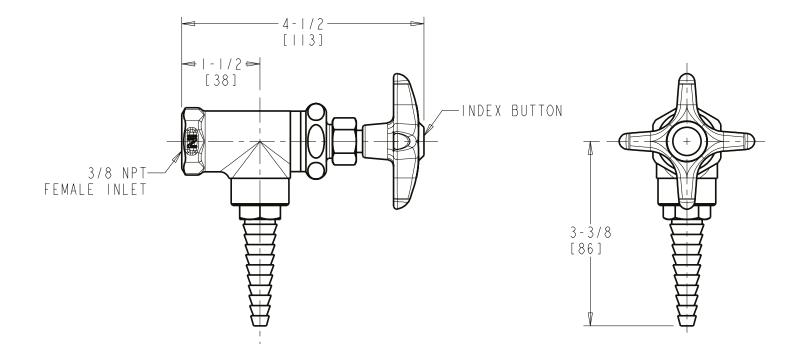

## LGF3-A11C Angle Pattern Valve

Multi Turn Compression Cartridge

- Cartridge Features Stainless Steel Seat and Needle
- Metal Handle with Index Button
- Straight Serrated Nozzle
- Service: Natural Gas
- Turret Not Included (Order Separately)
- Solid Brass Valve Construction
- Fully Assembled and Tested

Agency Certifications ASME A112.18.1/CSA B125.1

Note: All dimensions are in inches and [millimeters].