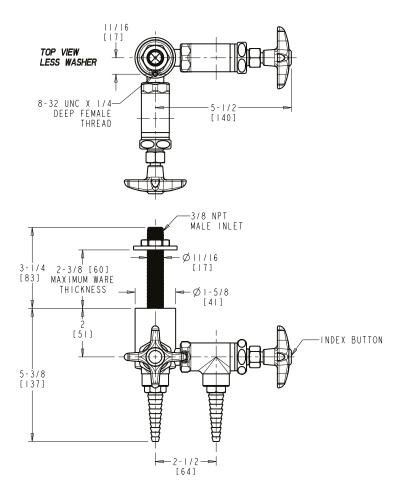

## **Angle Pattern Valve**

- Multi Turn Compression Cartridge
- Cartridge Features Stainless Steel Seat and Needle
- Metal Handle with Index Button
- Straight Serrated Nozzle
- Service: Natural Gas
- Turret with Two Side Outlets @ 90° and Shank
- Solid Brass Valve Construction
- Fully Assembled and Tested

#### **Agency Certifications**

ASME A112.18.1/CSA B125.1

Note: All dimensions are in inches and [millimeters].