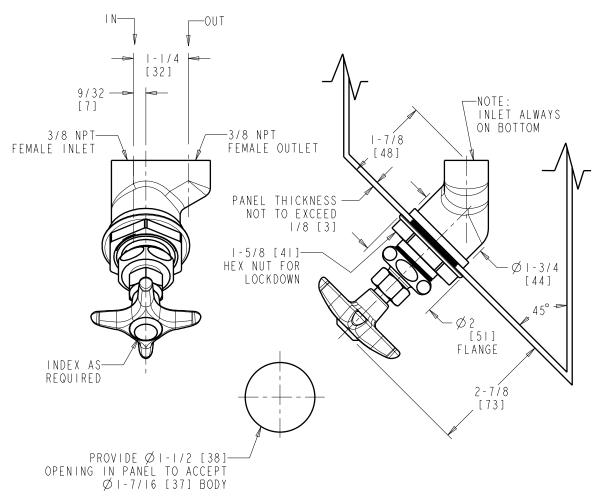

## LRV-F1-A1E Concealed Valve - Right Hand for 45° Angle Panels

- Fine Needle Valve
- Fine Needle Valve Compression Cartridge
- Metal Cross Handle
- Service: Oxygen\*
- Solid Brass Valve Construction
- Fully Assembled and Tested

\*NOTE: This fitting is not suitable for dispensing medical grade oxygen.

Note: All dimensions are in inches and [millimeters].