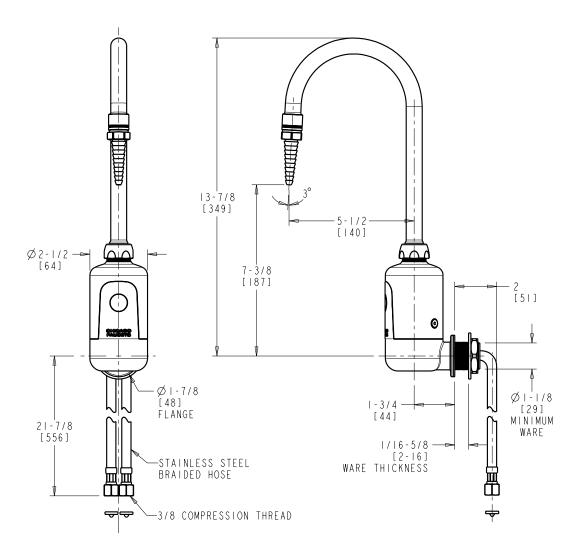

## **LEF-A51-21**

## Wall Mounted, Dual Supply for Hot and Cold Water Service

- Multiple Field-adjustable Modes and Ranges
- Compatible with Chicago Faucets Commander® Hand-held Programming Unit
- 5-1/4" Rigid/Swing Gooseneck Spout with Serrated Nozzle
- Includes ASSE 1070 Mixing Valve with Cold Water Bypass
- Power Source: Hard-wired Transformer
- Solid Brass Valve Construction
- Fully Assembled and Tested



Note: All dimensions are in inches and [millimeters].

## For Technical Assistance:

Phone: 800-TEC-TRUE (832-8783)

Email: techsupport.us@chicagofaucets.com

The Chicago Faucet Company 2100 South Clearwater Drive Des Plaines, IL 60018 Phone: 847/803-5000

Fax: 847/803-5454
Technical: 800/832-8783
www.chicagofaucets.com