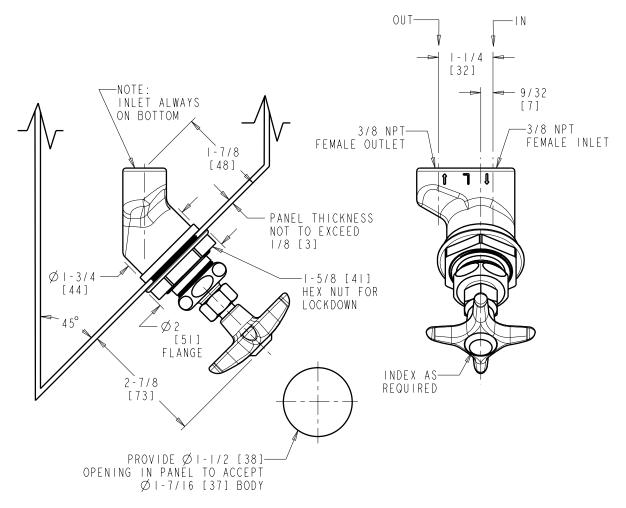

## Concealed Valve - Left Hand for 45° Angle Panels

- Needle Valve
- Needle Valve Compression Cartridge
- Plastic Cross Handle
- Service: Oxygen\*
- Solid Brass Valve Construction
- Fully Assembled and Tested

\*NOTE: This fitting is not suitable for dispensing medical grade oxygen.

Note: All dimensions are in inches and [millimeters].