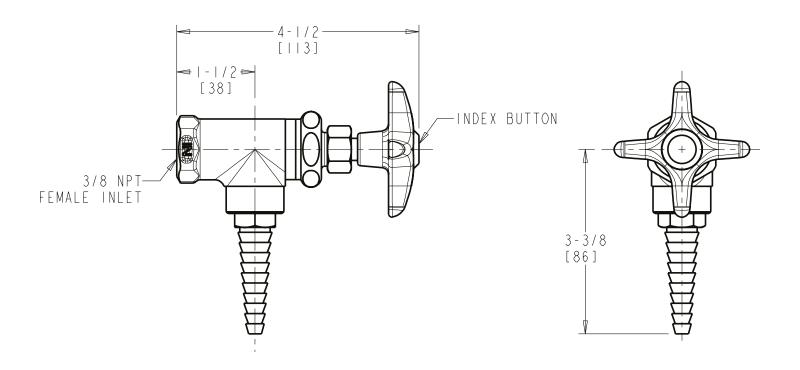

## LGF3-A11L Angle Pattern Valve

- Multi Turn Compression Cartridge
- Cartridge Features Stainless Steel Seat and Needle
- Metal Handle with Index Button
- Straight Serrated Nozzle
- Service: Methane
- Turret Not Included (Order Separately)
- Solid Brass Valve Construction
- Fully Assembled and Tested

Agency Certifications

ASME A112.18.1/CSA B125.1

Note: All dimensions are in inches and [millimeters].