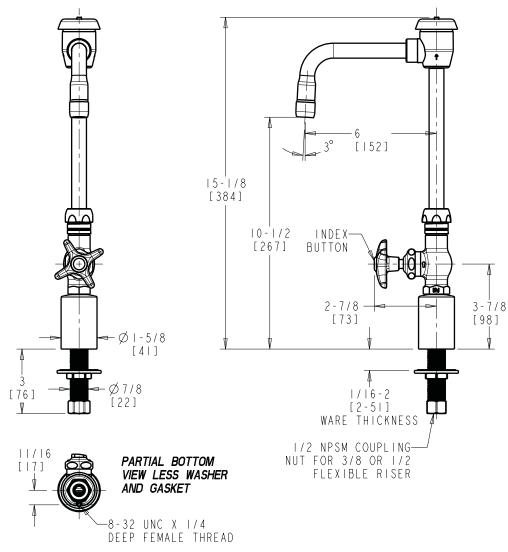

## **Deck Mounted, Single Inlet Water Faucet**

- 1/2-Turn Compression Cartridge
- Plastic Handle with Cold Water Button
- 6" Rigid/Swing Gooseneck Spout with Vacuum Breaker and 2.2 GPM Aerator
- Solid Brass Valve Construction
- Fully Assembled and Tested

Note: All dimensions are in inches and [millimeters].