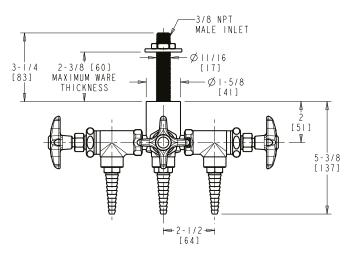

## LGF3-A11A-30

## **Angle Pattern Valve**

- Multi Turn Compression Cartridge
- Cartridge Features Stainless Steel Seat and Needle
- Metal Handle with Index Button
- Straight Serrated Nozzle
- Service: Air
- Turret with Three Side Outlets and Shank
- Solid Brass Valve Construction
- Fully Assembled and Tested

## Agency Certifications

ASME A112.18.1/CSA B125.1

Note: All dimensions are in inches and [millimeters].