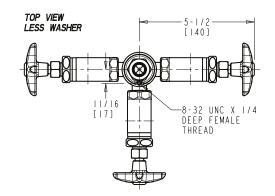

## LGF3-A11A-30

## **Angle Pattern Valve**

- Multi Turn Compression Cartridge
- Cartridge Features Stainless Steel Seat and Needle
- Metal Handle with Index Button
- Straight Serrated Nozzle
- Service: Air
- Turret with Three Side Outlets and Shank
- Solid Brass Valve Construction
- Fully Assembled and Tested

## Agency Certifications

ASME A112.18.1/CSA B125.1

Note: All dimensions are in inches and [millimeters].