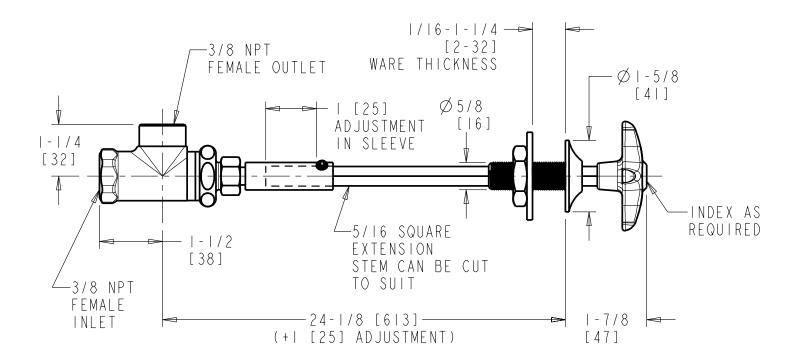

## LRV-N5-A1E Remote Valve - For Straight Panels

Needle Valve

- Needle Valve Compression Cartridge
- Metal Cross Handle
- Service: Oxygen\*
- Solid Brass Valve Construction
- Fully Assembled and Tested

\*NOTE: This fitting is not suitable for dispensing medical grade oxygen.

Note: All dimensions are in inches and [millimeters].