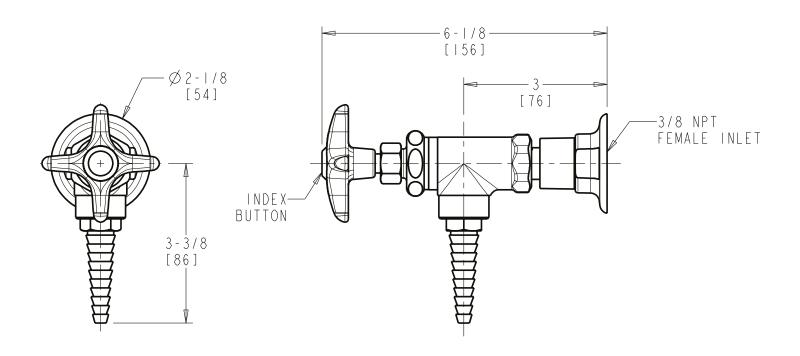

## **Angle Pattern Valve**

- Multi Turn Compression Cartridge
- Cartridge Features Stainless Steel Seat and Needle
- Plastic Handle with Index Button
- Straight Serrated Nozzle
- Service: Methane
- Straight Wall Flange
- Solid Brass Valve Construction
- Fully Assembled and Tested

Agency Certifications

ASME A112.18.1/CSA B125.1

Note: All dimensions are in inches and [millimeters].