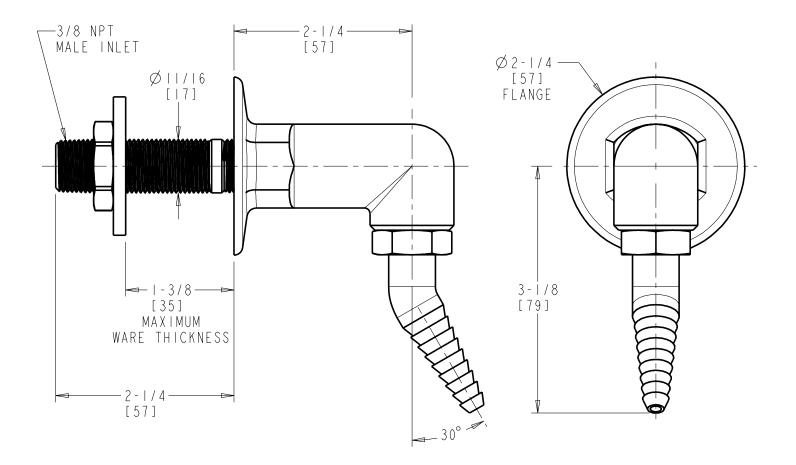

## LRS-C02-LBL Remote Control Flange

• 30 Degree Angle Serrated Nozzle

- Light Blue Finish
- Solid Brass Valve Construction
- Fully Assembled and Tested

Note: All dimensions are in inches and [millimeters].