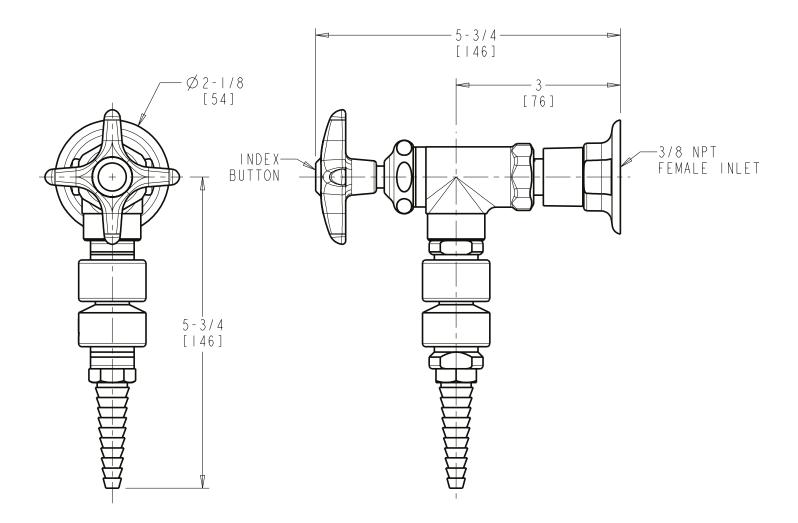

## LWV2-A44-50 Angle Pattern Water Valve

- 1/2-Turn Compression Cartridge
- Plastic Handle with Hot Water Button
- Straight Serrated Nozzle with Vacuum Breaker
- Straight Wall Flange
- Solid Brass Valve Construction
- Fully Assembled and Tested

Note: All dimensions are in inches and [millimeters].