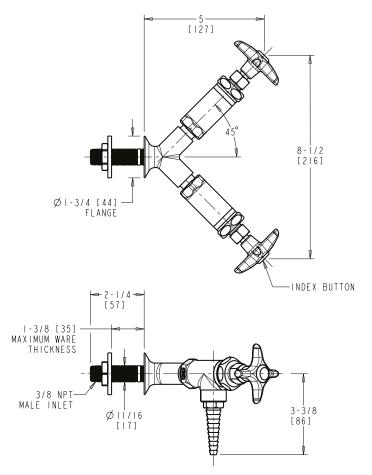

## **Angle Pattern Valve**

- Multi Turn Compression Cartridge
- Cartridge Features Stainless Steel Seat and Needle
- Metal Handle with Index Button
- Straight Serrated Nozzle
- Service: Air
- Y Pattern Wall Flange with Shank
- Solid Brass Valve Construction
- Fully Assembled and Tested

## **Agency Certifications**

ASME A112.18.1/CSA B125.1

Note: All dimensions are in inches and [millimeters].