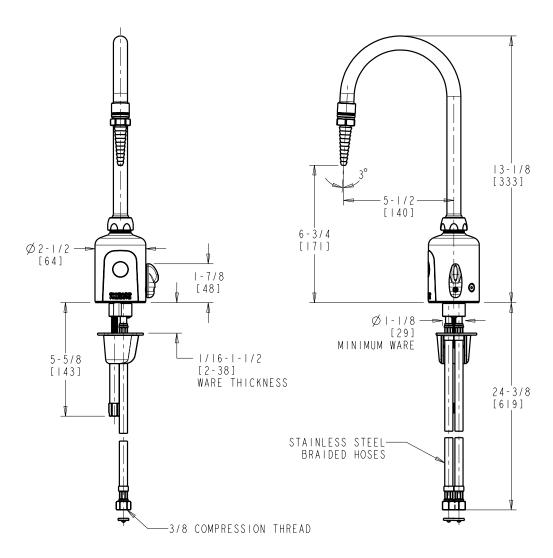

## **LEF-A31-21**

## **Deck Mounted, Dual Supply with User Temperature Control**

- Multiple Field-adjustable Modes and Ranges
- Compatible with Chicago Faucets Commander® Hand-held Programming Unit
- 5-1/4" Rigid/Swing Gooseneck Spout with Serrated Nozzle
- Includes ASSE 1070 Mixing Valve with Cold Water Bypass
- Power Source: Hard-wired Transformer
- Solid Brass Valve Construction
- Fully Assembled and Tested

Note: All dimensions are in inches and [millimeters].