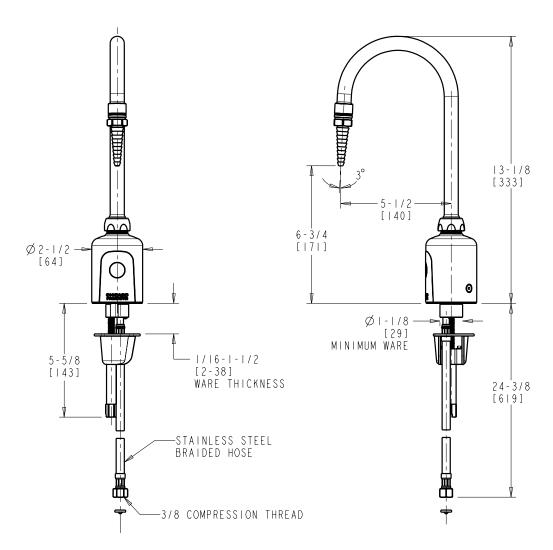

## **LEF-A11-10**

## **Deck Mounted, Single Supply for Tempered Water**

- Multiple Field-adjustable Modes and Ranges
- Compatible with Chicago Faucets Commander® Hand-held Programming Unit
- 5-1/4" Rigid/Swing Gooseneck Spout with Serrated Nozzle
- No Mixing Valve Included
- Power Source: Plug-in Transformer
- Solid Brass Valve Construction
- Fully Assembled and Tested



Note: All dimensions are in inches and [millimeters].

## For Technical Assistance:

Phone: 800-TEC-TRUE (832-8783)

Email: techsupport.us@chicagofaucets.com

The Chicago Faucet Company 2100 South Clearwater Drive Des Plaines, IL 60018 Phone: 847/803-5000

Phone: 847/803-5000 Fax: 847/803-5454 Technical: 800/832-8783 www.chicagofaucets.com