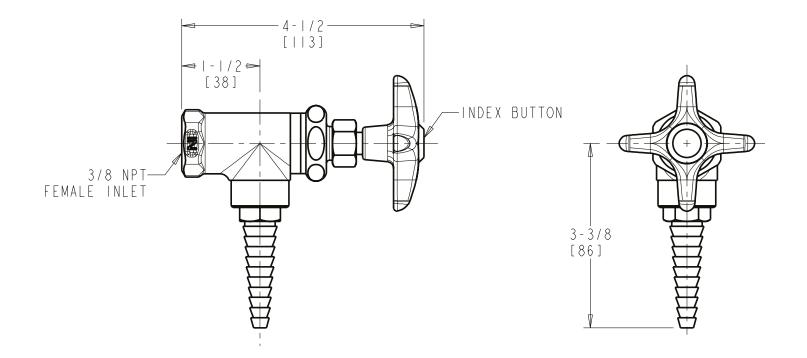

## LGF3-A12C Angle Pattern Valve

- Multi Turn Compression Cartridge
- Cartridge Features Stainless Steel Seat and Needle
- Plastic Handle with Index Button
- Straight Serrated Nozzle
- Service: Natural Gas
- Turret Not Included (Order Separately)
- Solid Brass Valve Construction
- Fully Assembled and Tested

Agency Certifications ASME A112.18.1/CSA B125.1

Note: All dimensions are in inches and [millimeters].