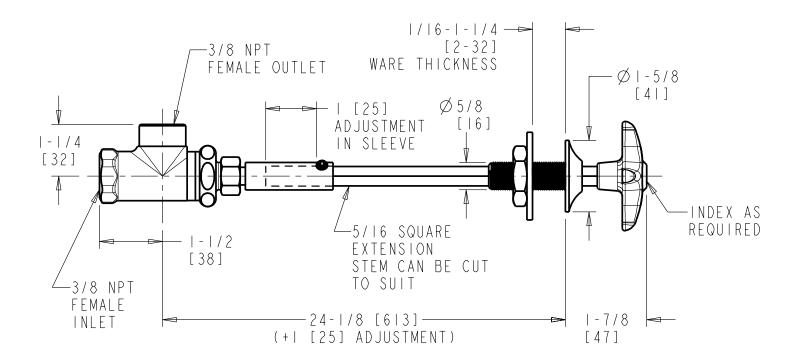

## LRV-N5-A2E Remote Valve - For Straight Panels

Needle Valve

- Needle Valve Compression Cartridge
- Plastic Cross Handle
- Service: Oxygen\*
- Solid Brass Valve Construction
- Fully Assembled and Tested

\*NOTE: This fitting is not suitable for dispensing medical grade oxygen.

Note: All dimensions are in inches and [millimeters].