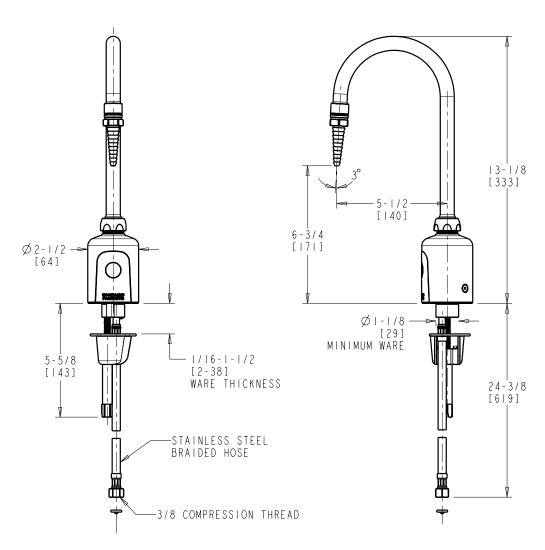

## **LEF-B11-00**

## **Deck Mounted, Single Supply for Tempered Water**

- Multiple Field-adjustable Modes and Ranges
- Compatible with Chicago Faucets Commander® Hand-held Programming Unit
- 5-1/4" Rigid/Swing Gooseneck Spout with Serrated Nozzle
- No Mixing Valve Included
- Power Source: Battery Powered
- Solid Brass Valve Construction
- Fully Assembled and Tested

Note: All dimensions are in inches and [millimeters].