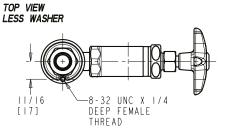

## **Angle Pattern Valve**

- Multi Turn Compression Cartridge
- Cartridge Features Stainless Steel Seat and Needle
- Metal Handle with Index Button
- Straight Serrated Nozzle
- Service: Air
- Turret with One Side Outlet and Shank
- Solid Brass Valve Construction
- Fully Assembled and Tested