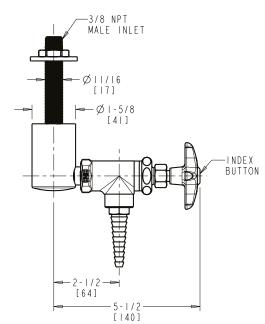

## **Angle Pattern Valve**

- Multi Turn Compression Cartridge
- Cartridge Features Stainless Steel Seat and Needle
- Metal Handle with Index Button
- Straight Serrated Nozzle
- Service: Air
- Turret with One Side Outlet and Shank
- Solid Brass Valve Construction
- Fully Assembled and Tested

## Agency Certifications

ASME A112.18.1/CSA B125.1

Note: All dimensions are in inches and [millimeters].