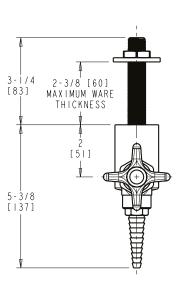

## **Angle Pattern Valve**

- Multi Turn Compression Cartridge
- Cartridge Features Stainless Steel Seat and Needle
- Metal Handle with Index Button
- Straight Serrated Nozzle
- Service: Air
- Turret with One Side Outlet and Shank
- Solid Brass Valve Construction
- Fully Assembled and Tested

## Agency Certifications

ASME A112.18.1/CSA B125.1

Note: All dimensions are in inches and [millimeters].