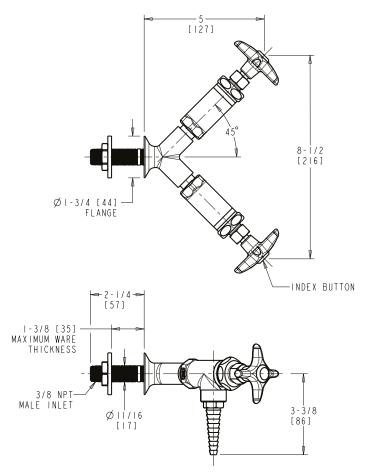

## LGF3-A11F-65

## **Angle Pattern Valve**

- Multi Turn Compression Cartridge
- Cartridge Features Stainless Steel Seat and Needle
- Metal Handle with Index Button
- Straight Serrated Nozzle
- Service: Helium
- Y Pattern Wall Flange with Shank
- Solid Brass Valve Construction
- Fully Assembled and Tested

## **Agency Certifications**

ASME A112.18.1/CSA B125.1

Note: All dimensions are in inches and [millimeters].