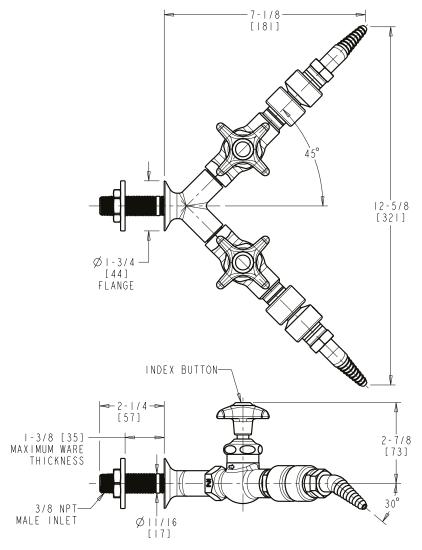

## **Straight Pattern Water Valve**

- 1/4-Turn Ceramic Cartridge
- Metal Handle with Hot Water Button
- 30 Degree Angle Serrated Nozzle with Vacuum Breaker
- Y Pattern Wall Flange with Shank
- Solid Brass Valve Construction
- Fully Assembled and Tested

Note: All dimensions are in inches and [millimeters].