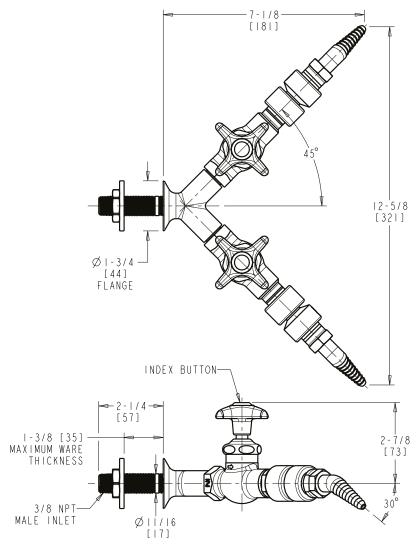

## LWV1-A51-65

## **Straight Pattern Water Valve**

- 1/2-Turn Compression Cartridge
- Metal Handle with Cold Water Button
- 30 Degree Angle Serrated Nozzle with Vacuum Breaker
- Y Pattern Wall Flange with Shank
- Solid Brass Valve Construction
- Fully Assembled and Tested

Note: All dimensions are in inches and [millimeters].