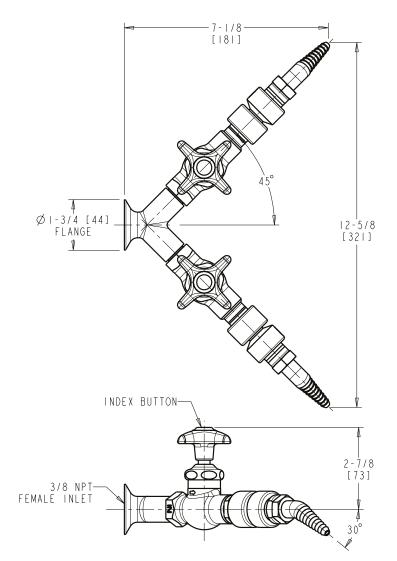

## Laboratory Water Valves

LWV1-A51-60 Straight Pattern Water Valve

- 1/2-Turn Compression Cartridge
- Metal Handle with Cold Water Button
- 30 Degree Angle Serrated Nozzle with Vacuum Breaker
- Y Pattern Wall Flange
- Solid Brass Valve Construction
- Fully Assembled and Tested

Note: All dimensions are in inches and [millimeters].