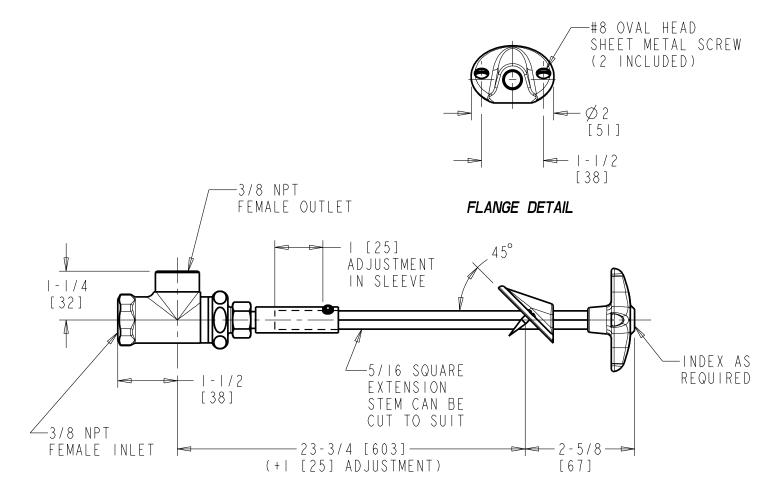

## LRV-N6-A1E Remote Valve - For 45° Angle Panels

- Needle Valve
- Needle Valve Compression Cartridge
- Metal Cross Handle
- Service: Oxygen\*
- Solid Brass Valve Construction
- Fully Assembled and Tested

\*NOTE: This fitting is not suitable for dispensing medical grade oxygen.

Note: All dimensions are in inches and [millimeters].