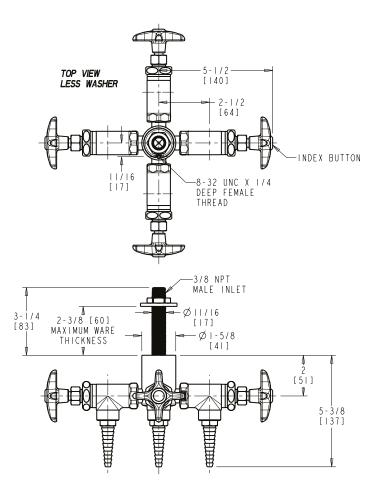

## LGF3-A11D-40

## **Angle Pattern Valve**

- Multi Turn Compression Cartridge
- Cartridge Features Stainless Steel Seat and Needle
- Metal Handle with Index Button
- Straight Serrated Nozzle
- Service: Nitrogen
- Turret with Four Side Outlets and Shank
- Solid Brass Valve Construction
- Fully Assembled and Tested

## Agency Certifications

ASME A112.18.1/CSA B125.1

Note: All dimensions are in inches and [millimeters].