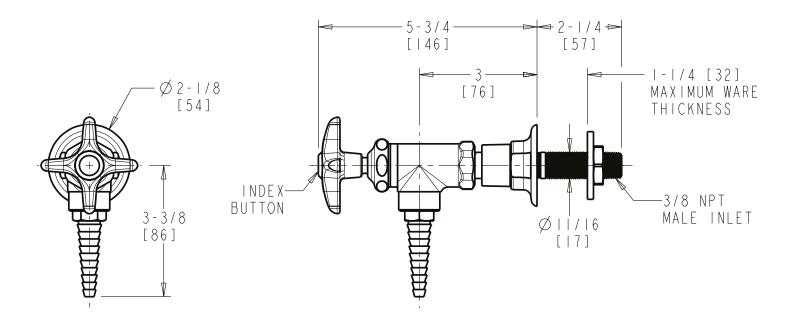

## LWV2-A11-55 Angle Pattern Water Valve

- 1/2-Turn Compression Cartridge
- Metal Handle with Cold Water Button
- Straight Serrated Nozzle
- Straight Wall Flange with Shank
- Solid Brass Valve Construction
- Fully Assembled and Tested

Note: All dimensions are in inches and [millimeters].