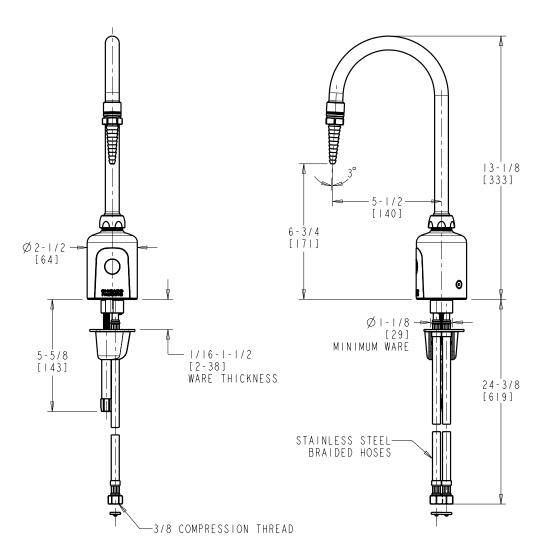

## **LEF-A21-10**

## **Deck Mounted, Dual Supply for Hot and Cold Water Service**

- Multiple Field-adjustable Modes and Ranges
- Compatible with Chicago Faucets Commander® Hand-held Programming Unit
- 5-1/4" Rigid/Swing Gooseneck Spout with Serrated Nozzle
- No Mixing Valve Included
- Power Source: Plug-in Transformer
- Solid Brass Valve Construction
- Fully Assembled and Tested

Note: All dimensions are in inches and [millimeters].