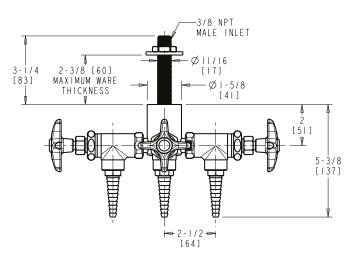

# LGF3-A11B-30 Angle Pattern Valve

- Multi Turn Compression Cartridge
- Cartridge Features Stainless Steel Seat and Needle
- Metal Handle with Index Button
- Straight Serrated Nozzle
- Service: Vacuum
- Turret with Three Side Outlets and Shank
- Solid Brass Valve Construction
- Fully Assembled and Tested

### Agency Certifications

ASME A112.18.1/CSA B125.1

5-1/2

-8-32 UNC X I/4 DEEP FEMALE THREAD

R

||/|6 [|7]

Note: All dimensions are in inches and [millimeters].