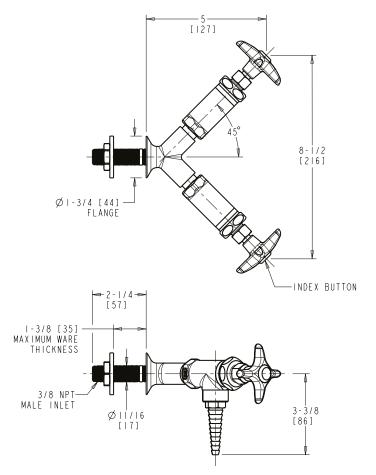

## **Angle Pattern Valve**

- Multi Turn Compression Cartridge
- Cartridge Features Stainless Steel Seat and Needle
- Metal Handle with Index Button
- Straight Serrated Nozzle
- Service: Vacuum
- Y Pattern Wall Flange with Shank
- Solid Brass Valve Construction
- Fully Assembled and Tested

## **Agency Certifications**

ASME A112.18.1/CSA B125.1

Note: All dimensions are in inches and [millimeters].