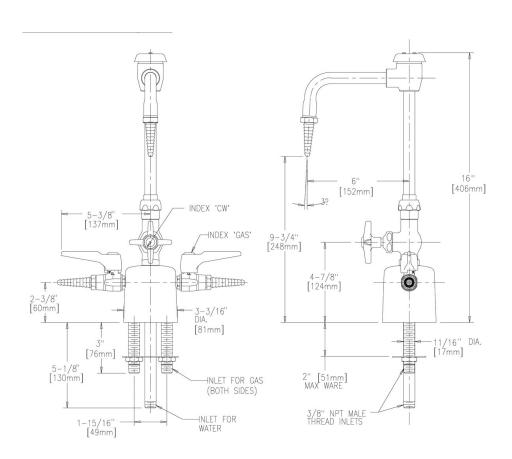

### 1301-WSVG2BVBE7SAM

## Multiple Service Fixtures

#### **Architect/Engineer Specification**

Chicago Faucets No. 1301-WSVG2BVBE7SAM, Multiple Service Valve, combination triple service, chrome plated, with Satin Antimicrobial (SAM) finish. Deck mounted. Includes shank assembly. Mounting hardware included. NOTE: Atmospheric vacuum breaker is NOT intended for continuous pressure applications.