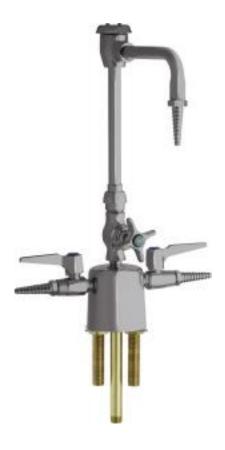

## Multiple Service Fixtures

#### **Product Type**

Deck Mounted Multiple Service Valves Combination Triple Service **Fixture** 

#### **Features & Specifications**

- Multiple Service Valves
- Shank Assembly
- Atmospheric Vacuum Breaker, Not Intended for Continuous Pressure Applications
- Atmospheric Vacuum Breaker, Not Intended for Continuous Pressure **Applications**