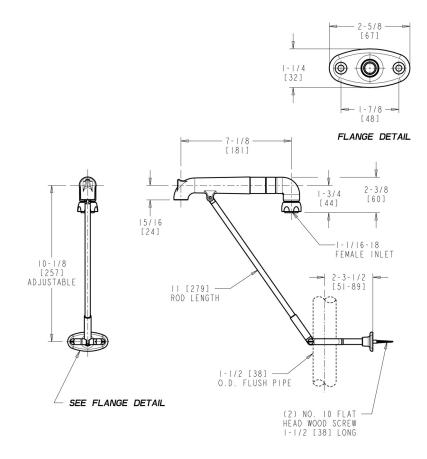

## 814-SJKCP

**Architect/Engineer Specification** 

Chicago Faucets No. 814-SJKCP, Rigid Spout with Pail Hook and Pipe Support, chrome plated.