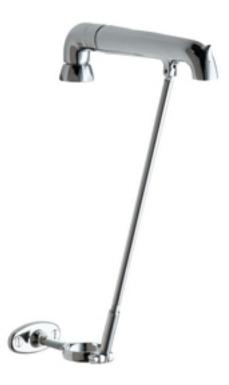

## 814-SJKCP

**Architect/Engineer Specification** 

Chicago Faucets No. 814-SJKCP, Rigid Spout with Pail Hook and Pipe Support, chrome plated.