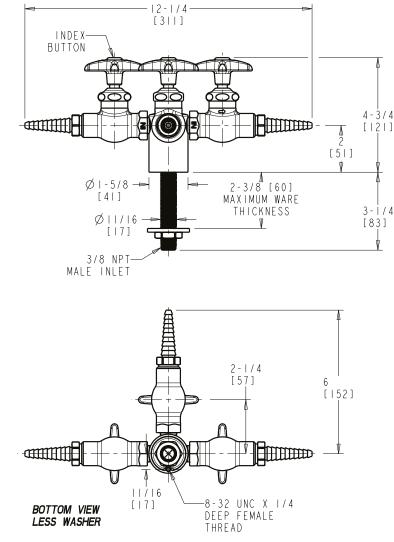

## LWV1-C14-30 Straight Pattern Water Valve

- 1/4-Turn Adjustable Flow Compression Cartridge
- Plastic Handle with Hot Water Button
- Straight Serrated Nozzle
- Turret with Three Side Outlets and Shank
- Solid Brass Valve Construction
- Fully Assembled and Tested

Note: All dimensions are in inches and [millimeters].