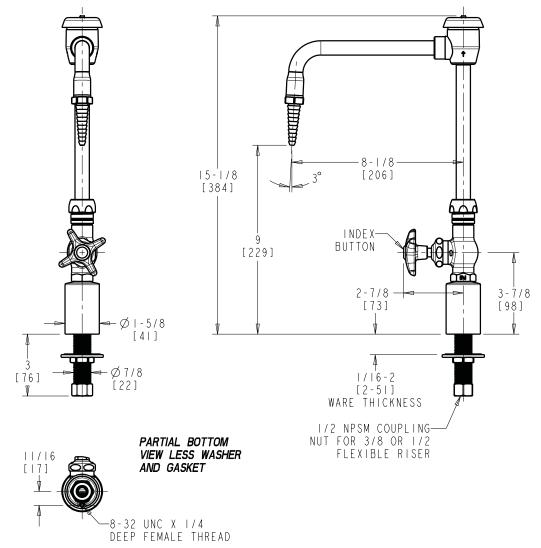

## LWS6-B14-F Deck Mounted, Single Inlet Water Faucet

- 1/4-Turn Ceramic Cartridge
- Plastic Handle with Hot Water Button
- 8" Rigid/Swing Gooseneck Spout with Vacuum Breaker and Straight Serrated Nozzle
- Solid Brass Valve Construction
- Fully Assembled and Tested

Note: All dimensions are in inches and [millimeters].