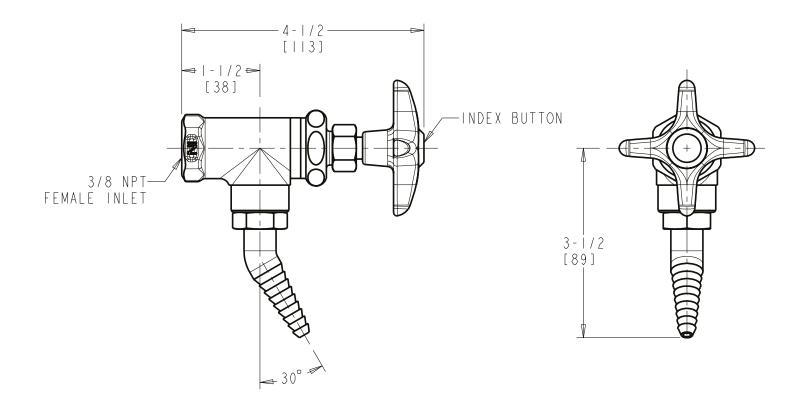

## LGF3-A21A Angle Pattern Valve

- Multi Turn Compression Cartridge
- Cartridge Features Stainless Steel Seat and Needle
- Metal Handle with Index Button
- 30 Degree Angle Serrated Nozzle
- Service: Air
- Turret Not Included (Order Separately)
- Solid Brass Valve Construction
- Fully Assembled and Tested

Agency Certifications ASME A112.18.1/CSA B125.1

Note: All dimensions are in inches and [millimeters].