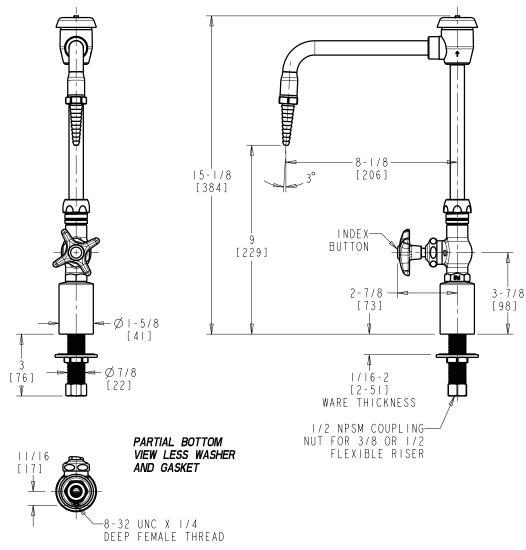

## **Deck Mounted, Single Inlet Water Faucet**

- 1/4-Turn Ceramic Cartridge
- Metal Handle with Hot Water Button
- 8" Rigid/Swing Gooseneck Spout with Vacuum Breaker and Straight Serrated Nozzle
- Solid Brass Valve Construction
- Fully Assembled and Tested

Note: All dimensions are in inches and [millimeters].