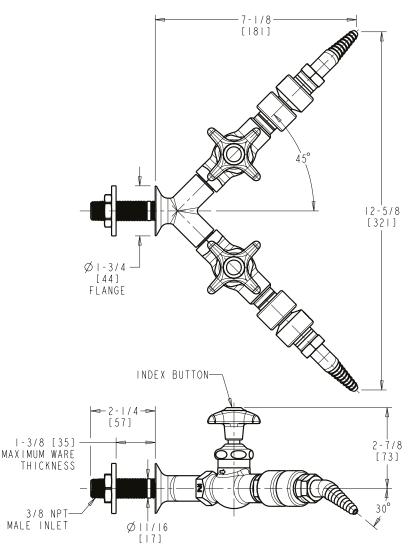

## Laboratory Water Valves

LWV1-A53-65 Straight Pattern Water Valve

- 1/2-Turn Compression Cartridge
- Plastic Handle with Cold Water Button
- 30 Degree Angle Serrated Nozzle with Vacuum Breaker
- Y Pattern Wall Flange with Shank
- Solid Brass Valve Construction
- Fully Assembled and Tested

Note: All dimensions are in inches and [millimeters].