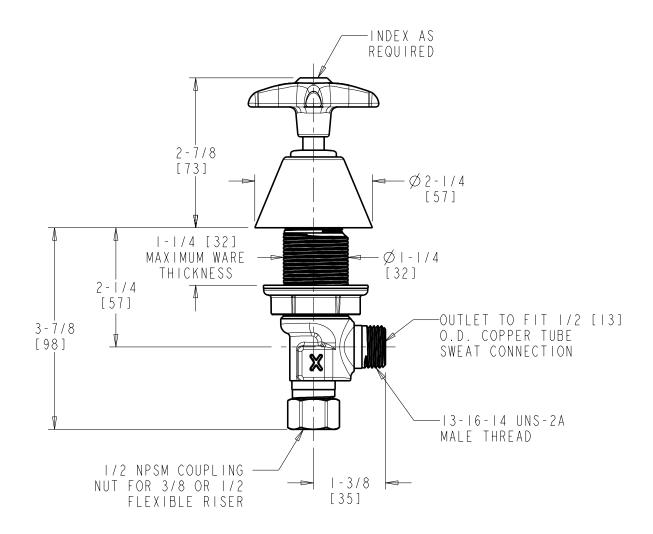

## LRV-W3-A1A

**Concealed Water Valve - For Straight Mount Panels** 

- Water Valve
- Standard Compression Cartridge
- Metal Cross Handle
- Service: Cold Water
- Solid Brass Valve Construction
- Fully Assembled and Tested

Note: All dimensions are in inches and [millimeters].