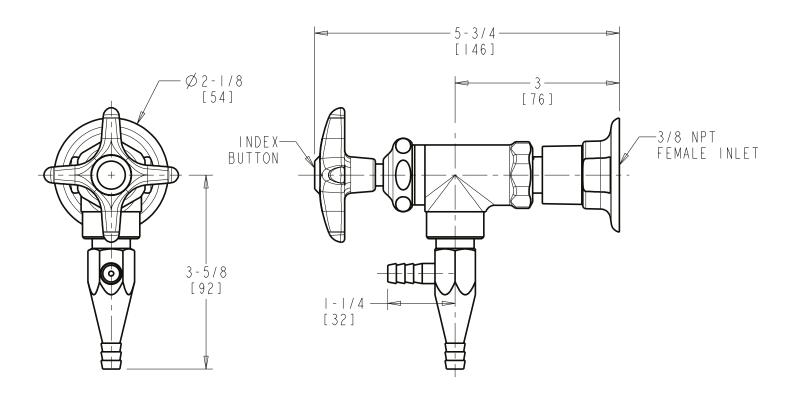

## LWV2-A33-50 Angle Pattern Water Valve

- 1/2-Turn Compression Cartridge
- Plastic Handle with Cold Water Button
- Straight Serrated Nozzle with Aspirator
- Straight Wall Flange
- Solid Brass Valve Construction
- Fully Assembled and Tested

Note: All dimensions are in inches and [millimeters].