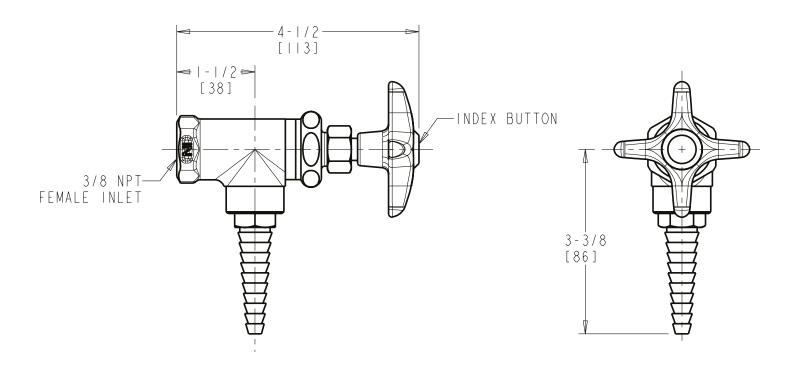

## LGF3-A12K

## **Angle Pattern Valve**

- Multi Turn Compression Cartridge
- Cartridge Features Stainless Steel Seat and Needle
- Plastic Handle with Index Button
- Straight Serrated Nozzle
- Service: Acetylene
- Turret Not Included (Order Separately)
- Solid Brass Valve Construction
- Fully Assembled and Tested

Agency Certifications

ASME A112.18.1/CSA B125.1

Note: All dimensions are in inches and [millimeters].