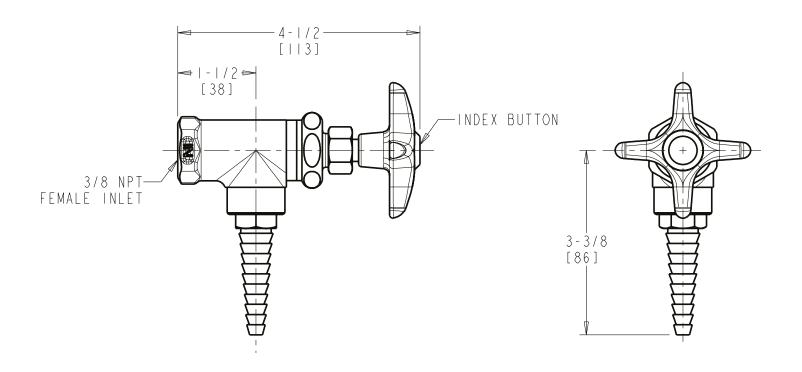

## **LGF3-A12J**

## **Angle Pattern Valve**

- Multi Turn Compression Cartridge
- Cartridge Features Stainless Steel Seat and Needle
- Plastic Handle with Index Button
- Straight Serrated Nozzle
- Service: Propane
- Turret Not Included (Order Separately)
- Solid Brass Valve Construction
- Fully Assembled and Tested

Agency Certifications

ASME A112.18.1/CSA B125.1

Note: All dimensions are in inches and [millimeters].