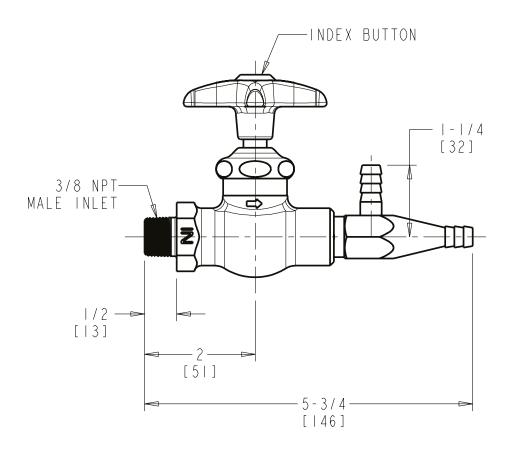

## **LWV1-B32**

## **Straight Pattern Water Valve**

- 1/4-Turn Ceramic Cartridge
- Metal Handle with Hot Water Button
- Straight Serrated Nozzle with Aspirator
- Turret, Flange Not Included
- Solid Brass Valve Construction
- Fully Assembled and Tested

Note: All dimensions are in inches and [millimeters].