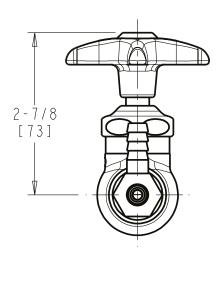

## **LWV1-B32**

## **Straight Pattern Water Valve**

- 1/4-Turn Ceramic Cartridge
- Metal Handle with Hot Water Button
- Straight Serrated Nozzle with Aspirator
- Turret, Flange Not Included
- Solid Brass Valve Construction
- Fully Assembled and Tested

Note: All dimensions are in inches and [millimeters].