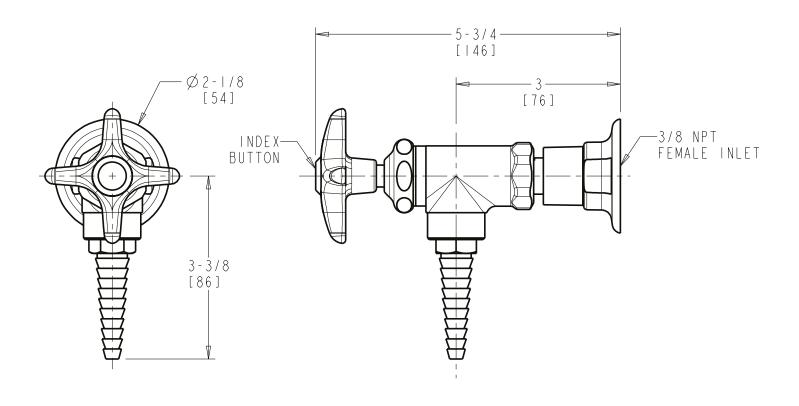

## LWV2-A12-50 Angle Pattern Water Valve

- 1/2-Turn Compression Cartridge
- Metal Handle with Hot Water Button
- Straight Serrated Nozzle
- Straight Wall Flange
- Solid Brass Valve Construction
- Fully Assembled and Tested

Note: All dimensions are in inches and [millimeters].