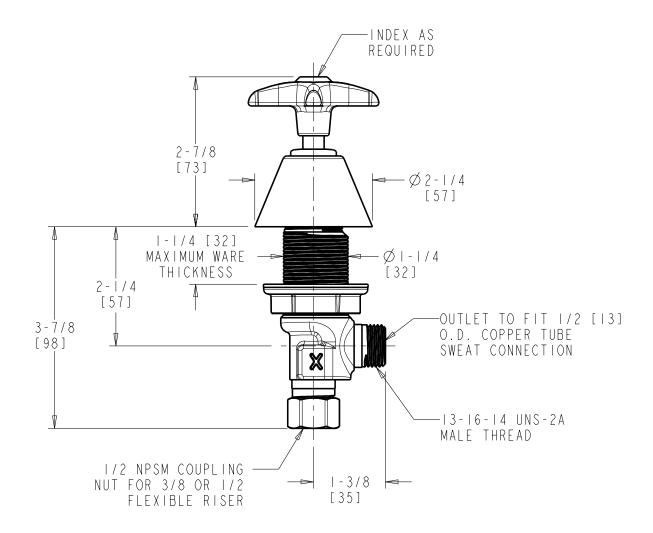

## LRV-W3-A2B

**Concealed Water Valve - For Straight Mount Panels** 

- Water Valve
- Standard Compression Cartridge
- Plastic Cross Handle
- Service: Hot Water
- Solid Brass Valve Construction
- Fully Assembled and Tested

Note: All dimensions are in inches and [millimeters].