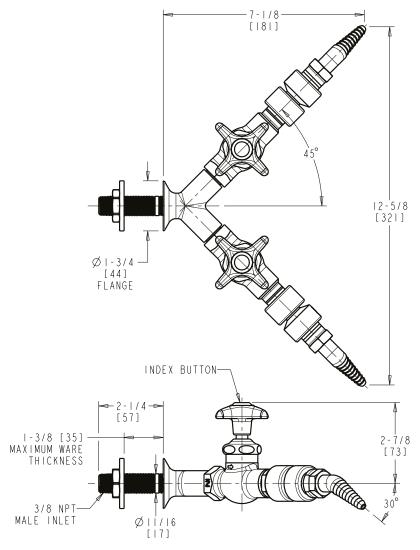

## LWV1-C54-65

## **Straight Pattern Water Valve**

- 1/4-Turn Adjustable Flow Compression Cartridge
- Plastic Handle with Hot Water Button
- 30 Degree Angle Serrated Nozzle with Vacuum Breaker
- Y Pattern Wall Flange with Shank
- Solid Brass Valve Construction
- Fully Assembled and Tested

Note: All dimensions are in inches and [millimeters].